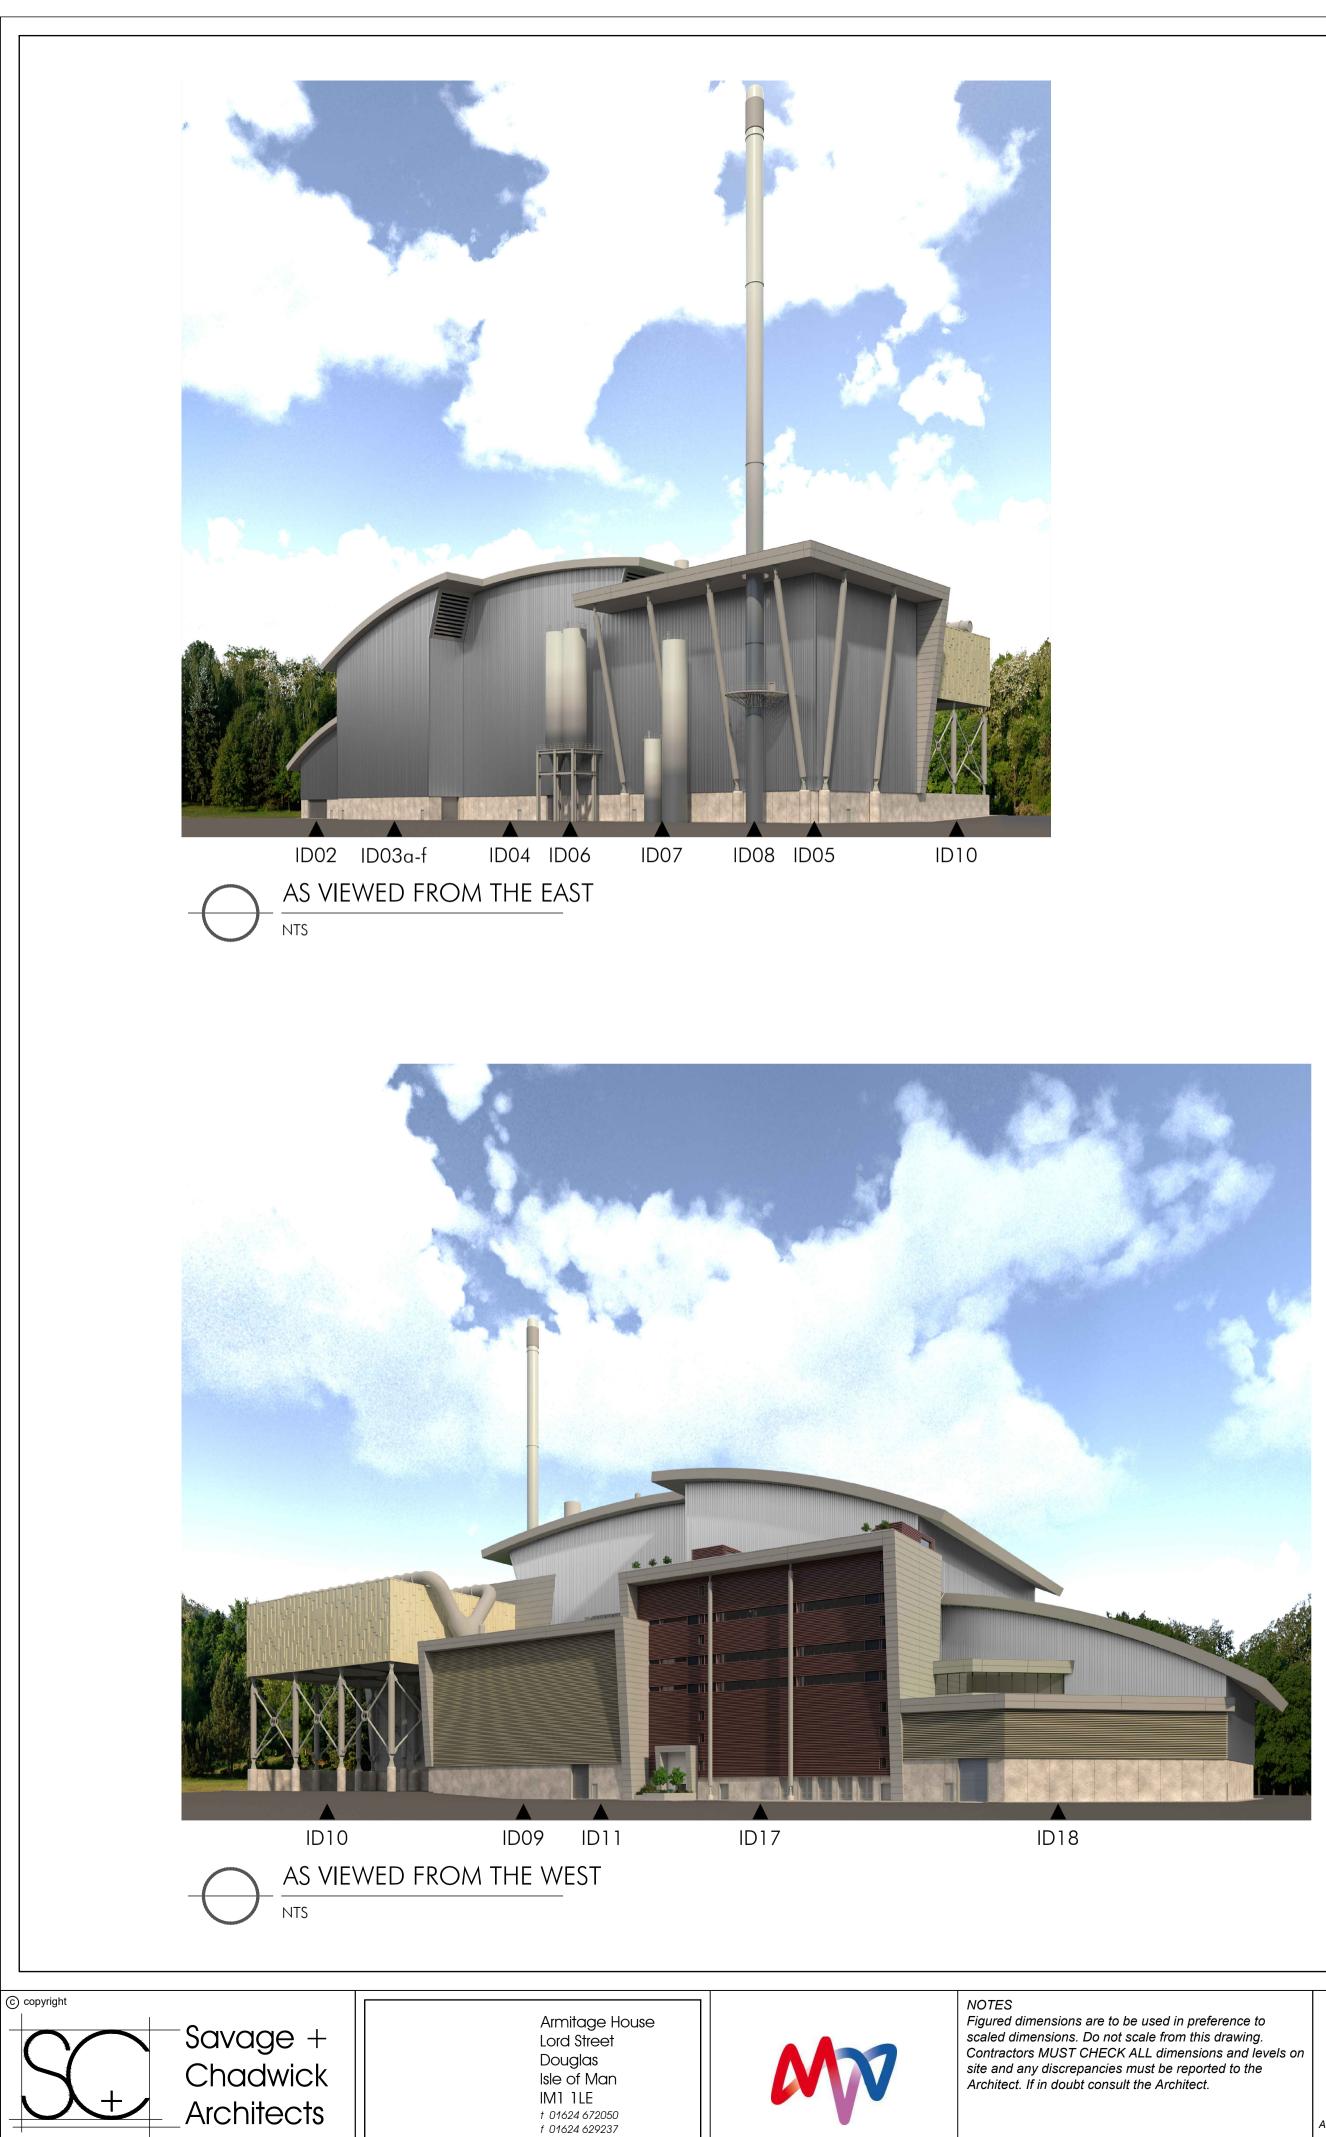

LEGEND

ID02: Tipping hall ID03: Waste bunker building (ID03a): Tipping bunker (ID03b): Main waste bunker (ID03c): Waste chute platform (ID03d): Crane maintenance area (ID03e): IBA Bunker (ID03f): IBA loading enclosure (ID03g): Back loading hatch ID04: Boiler house ID05: Air pollution control building (ID05a): APC plant and reactor (ID05b): Bag filter house (ID05c): Induced draft (ID) fan (ID05d): Compressed air station (ID05e): Water treatment plant (ID05f): Urea tank ID06: APCr silos ID07: Lime & activated carbon silos ID08: Chimney & CEMS platform ID09: Turbine hall ID10: Air cooled condenser (ACC) ID11: Water re-cooling system

- ID17: Switchgear building, administration
- building and control room
- ID18: Workshop & stores

Ν KEY