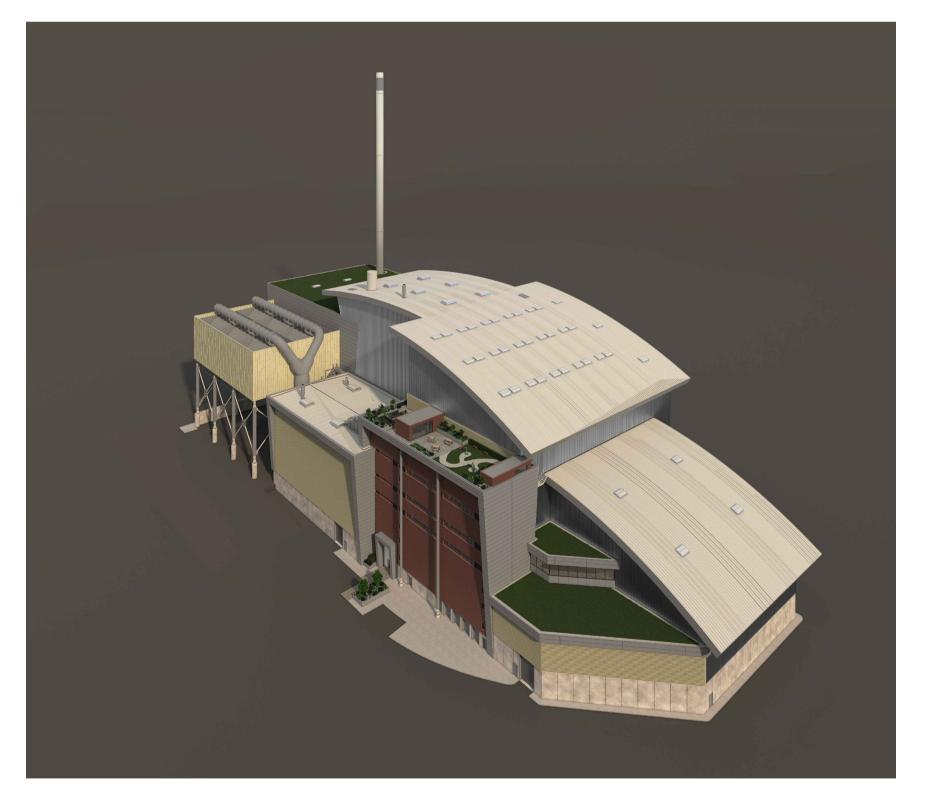

## AERIAL VIEW FROM THE WEST

| in preference to<br>om this drawing.<br>mensions and levels on<br>e reported to the<br>chitect. |     |      |                                                                  |     |      |         |                    | lient<br>MVV                                |  | drawing<br>COMPUTER GENERATED |           | scale<br>1:250 |                      | paper size<br>A1 |  |
|-------------------------------------------------------------------------------------------------|-----|------|------------------------------------------------------------------|-----|------|---------|--------------------|---------------------------------------------|--|-------------------------------|-----------|----------------|----------------------|------------------|--|
|                                                                                                 |     |      |                                                                  |     |      |         | ENERGY FROM WASTE, | VISUALISATIONS                              |  | <sup>date</sup> 23/02/2023    |           | drawn<br>NAB   |                      |                  |  |
|                                                                                                 | А   |      | Colour scheme revised following additional planning consultation |     |      |         |                    | COMBINED HEAT & POWER<br>FACILITY. CANFORD. |  |                               | project n |                | drawing no.<br>12-04 | rev.<br>A        |  |
|                                                                                                 | rev | date | comment                                                          | rev | date | comment |                    | L                                           |  |                               |           |                |                      |                  |  |

LEGEND

ID02: Tipping hall ID03: Waste bunker building (ID03a): Tipping bunker (ID03b): Main waste bunker (ID03c): Waste chute platform (ID03d): Crane maintenance area (ID03e): IBA Bunker (ID03f): IBA loading enclosure (ID03g): Back loading hatch ID04: Boiler house ID05: Air pollution control building (ID05a): APC plant and reactor (ID05b): Bag filter house (ID05c): Induced draft (ID) fan (ID05d): Compressed air station (ID05e): Water treatment plant (ID05f): Urea tank ID06: APCr silos ID07: Lime & activated carbon silos ID08: Chimney & CEMS platform ID09: Turbine hall ID10: Air cooled condenser (ACC) ID11: Water re-cooling system

- ID17: Switchgear building, administration
- building and control room
- ID18: Workshop & stores

Ν KEY